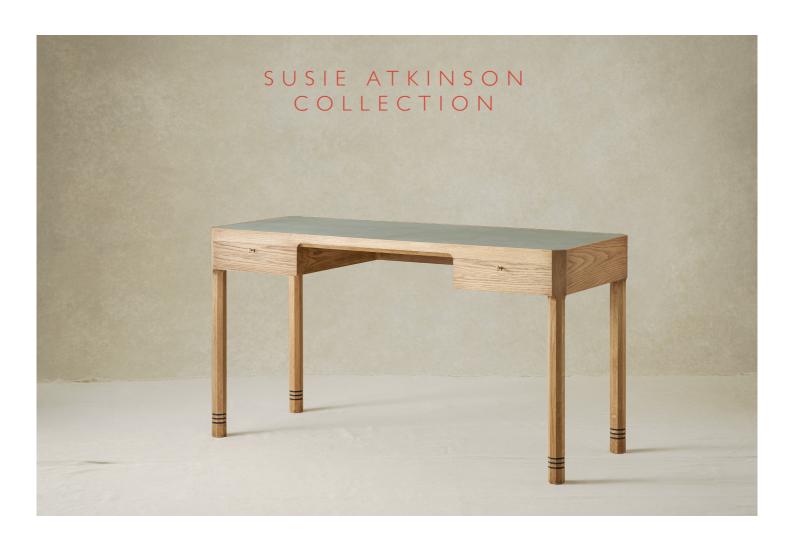

## Product Description

The Dulcie Desk with two drawers, brass escutcheons and key has a beautiful, soft leather top. Made of solid oak, it has an elegant feel with banding details to the legs.

Available Finishes:

Pictured here in pale oak with inset leather top. Also available in ebonised wood and with two leather options.

Number of hides required to cover desk (with standard size desk): I hide.

Dimensions as pictured:

Height: 750 mm Width: 1400 mm Depth: 550 mm

 $\label{eq:made_possible} \mbox{Made to order with bespoke dimensions possible}.$ 

Please enquire for shipping cost

Lead Time: approximately 6-8 weeks